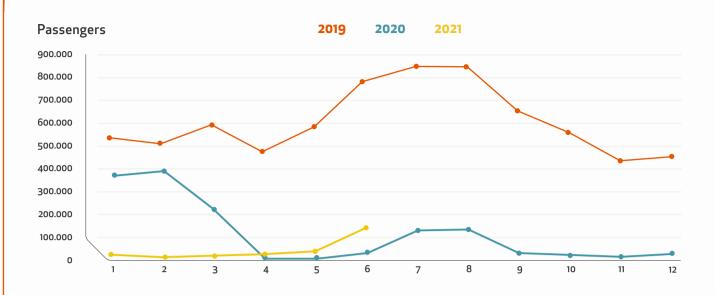

## PASSENGER TRAFFIC

## PASSENGERS / MOVEMENTS / CARGO

|          | Passengers* |        |               |                |           |               |  |
|----------|-------------|--------|---------------|----------------|-----------|---------------|--|
|          | June        |        |               | January - June |           |               |  |
|          | 2021        | 2020   | 2021 vs. 2020 | 2021           | 2020      | 2021 vs. 2020 |  |
| To/From  | 120.644     | 28.526 | 322,9%        | 227.791        | 865.816   | -73,7%        |  |
| Transfer | 14.176      | 171    | 8190,1%       | 16.835         | 151.613   | -88,9%        |  |
| Total    | 134.820     | 28.697 | 369,8%        | 244.626        | 1.017.429 | -76,0%        |  |