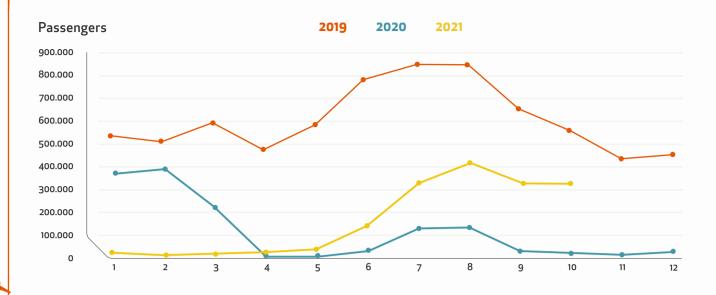

#### **PASSENGER TRAFFIC**

## PASSENGERS / MOVEMENTS / CARGO

|                    | Passengers* |        |               |                   |           |               |  |  |  |
|--------------------|-------------|--------|---------------|-------------------|-----------|---------------|--|--|--|
|                    | October     |        |               | January - October |           |               |  |  |  |
|                    | 2021        | 2020   | 2021 vs. 2020 | 2021              | 2020      | 2021 vs. 2020 |  |  |  |
| To/From            | 280.620     | 18.548 | 1412,9%       | 1.405.322         | 1.171.093 | 20,0%         |  |  |  |
| Transfer           | 42.205      | 321    | 13048,0%      | 245.208           | 156.156   | 57,0%         |  |  |  |
| Total              | 322.825     | 18.869 | 1610,9%       | 1.650.530         | 1.327.249 | 24,4%         |  |  |  |
| Movements          |             |        |               |                   |           |               |  |  |  |
|                    | October     |        |               | January - October |           |               |  |  |  |
|                    | 2021        | 2020   | 2021 vs. 2020 | 2021              | 2020      | 2021 vs. 2020 |  |  |  |
| Commercial flights | 2.660       | 302    | 780,8%        | 13.162            | 10.160    | 29,5%         |  |  |  |
| Cargo              | 180         | 229    | -21,4%        | 2.086             | 2.043     | 2,1%          |  |  |  |
| Other flights      | 657         | 427    | 53,9%         | 5.142             | 3.539     | 45,3%         |  |  |  |
| Total              | 3.497       | 958    | 265,0%        | 20.390            | 15.742    | 29,5%         |  |  |  |
| Cargo (t)          |             |        |               |                   |           |               |  |  |  |
|                    | October     |        |               | January - October |           |               |  |  |  |
|                    | 2021        | 2020   | 2021 vs. 2020 | 2021              | 2020      | 2021 vs. 2020 |  |  |  |
| Freight            | 5.546       | 4.089  | 35,6%         | 47.460            | 39.137    | 21,3%         |  |  |  |
| Mail               | 109         | 83     | 31,3%         | 840               | 679       | 23,7%         |  |  |  |
| Total              | 5.655       | 4.172  | 35,5%         | 48.300            | 39.816    | 21,3%         |  |  |  |